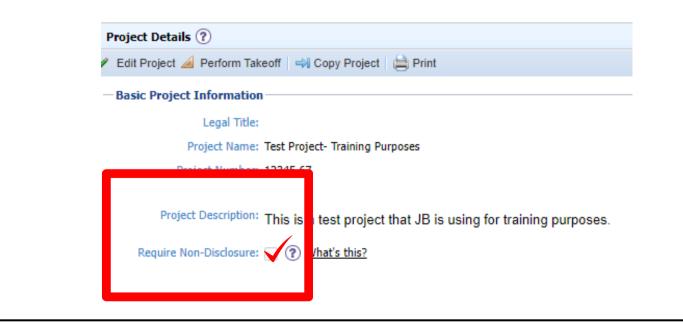

1

 Click on "Edit Project"

Click the "Require Non-Disclosure" box

## Module 9: Adding NDA

| 2 <ul> <li>Click the "Edit the Non-Disclosure Agreement" link</li> </ul>                                                                                                          |
|-----------------------------------------------------------------------------------------------------------------------------------------------------------------------------------|
| Project Description:                                                                                                                                                              |
| Require Non-Disclosure: 🕢 🕐 What's this?                                                                                                                                          |
| Edit the Non-Disclosure Agreement                                                                                                                                                 |
| <ul> <li>From this window, you can copy the NDA from a Word document.</li> </ul>                                                                                                  |
| <ul> <li>Click the Word button to keep the formatting from the Word document the same</li> </ul>                                                                                  |
| Copy and paste the text                                                                                                                                                           |
| from the Word document                                                                                                                                                            |
| <ul><li>into the text box</li><li>Click "Insert"</li></ul>                                                                                                                        |
|                                                                                                                                                                                   |
| <ul> <li>Click "Save"</li> <li>Non-Disclosure Agreement</li> <li>Cloce E Save Publish</li> <li>B I U Fort Family Font Size I</li> <li>Font Size I</li> <li>Font Size I</li> </ul> |