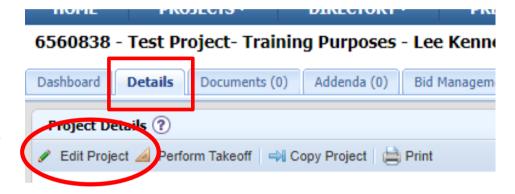

## Module 9: Adding NDA

\*NOTE- If the documentation is sensitive, use the NDA feature. This means that subcontractors must sign and complete before they can electronically access the drawings.

 Click on the "Details" tab

1

 Click on "Edit Project"

Click the "Require Non-Disclosure" box