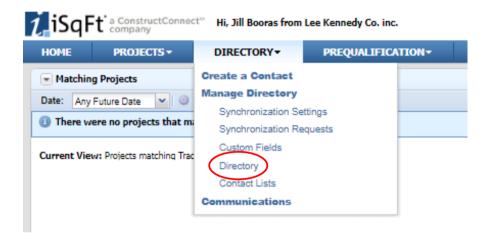

## Module 6

**Sub Bid History** 

- · On the homescreen, click on the "Diretory" tab
- Under "Manage Directory", click on "Directory"

2

 Under "Company Name" input the name of the company you are searching for and click the "Enter" button on your keyboard