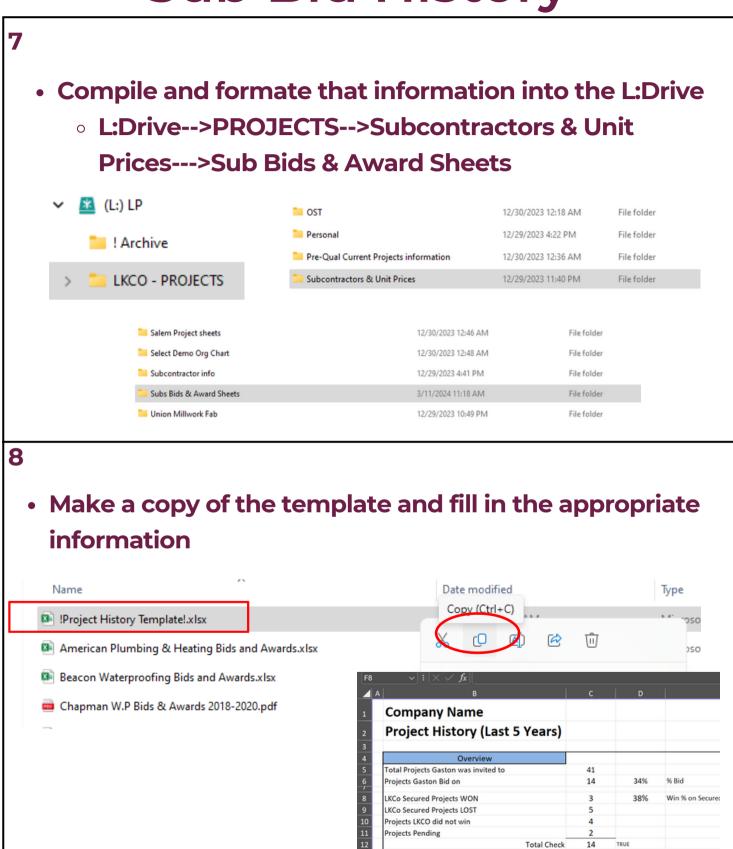

## Module 6

**Sub Bid History** 

- · On the homescreen, click on the "Diretory" tab
- Under "Manage Directory", click on "Directory"

2

 Under "Company Name" input the name of the company you are searching for and click the "Enter" button on your keyboard

## Module 6: Sub Bid History

3

 A new page will load, click on the company for whom you are searching

4

 A new page will load again, click on the "Project History" tab