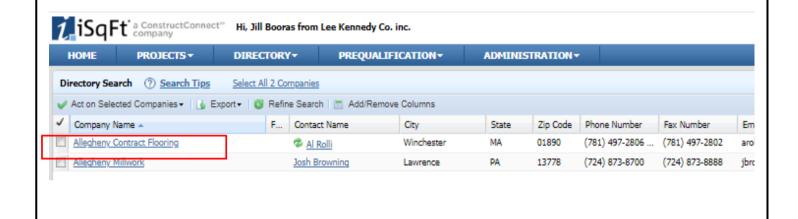

## Module 6: Sub Bid History

3

 A new page will load, click on the company for whom you are searching

4

 A new page will load again, click on the "Project History" tab