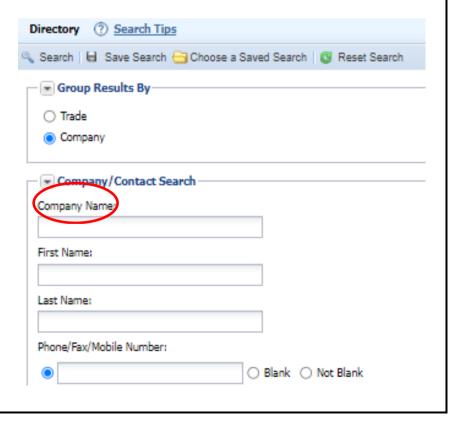

## Module 6

**Sub Bid History** 

- · On the homescreen, click on the "Diretory" tab
- Under "Manage Directory", click on "Directory"

2

 Under "Company Name" input the name of the company you are searching for and click the "Enter" button on your keyboard