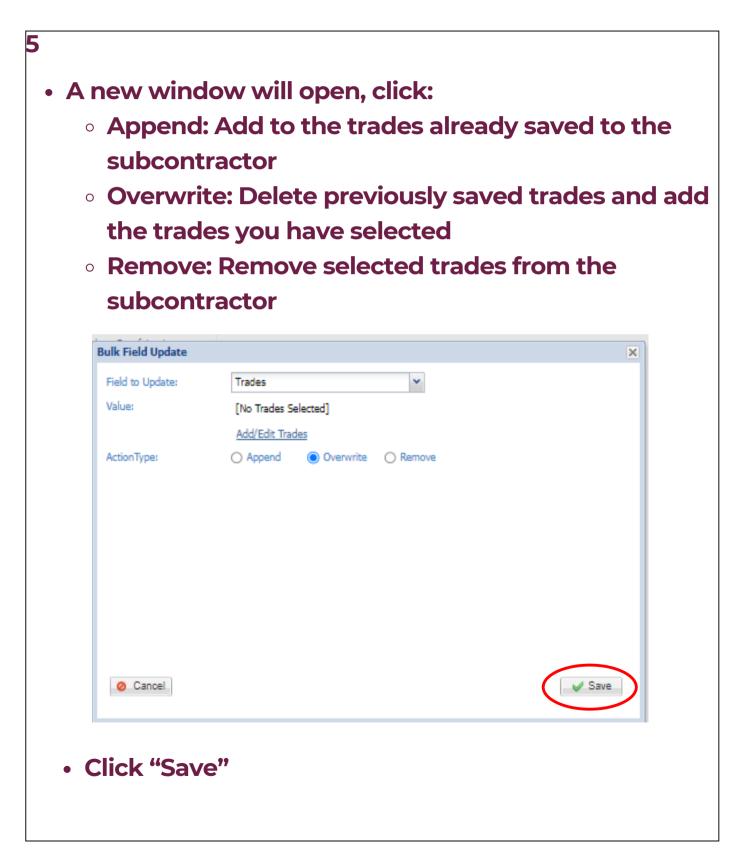

te Communication               | F Contac                   |
| Bulk Field Update                 | Andrew                     |
| B Group Contacts                  | 🗇 <u>Stev</u>              |
| Save to List - Overwrite          | 🖗 Eric                     |
| Save to List - Append             | 🧇 <u>Mic</u> ł             |
| Save to List - Create New List    | 1 🖓 🗇 🔁                    |
|                                   | 🗇 Dav                      |
| A&D Construction Service Corp.    | Jorge U                    |
| A&E Fire Protection               | 🧇 <u>Gre</u>               |
| A&M Construction Specialties, LLC | Red Me                     |
| A&M Roofing & Sheetmetal Co Inc   | 🗇 Jam                      |

C - C+' - ConstructConnect"

## Module 14: Managing the Directory