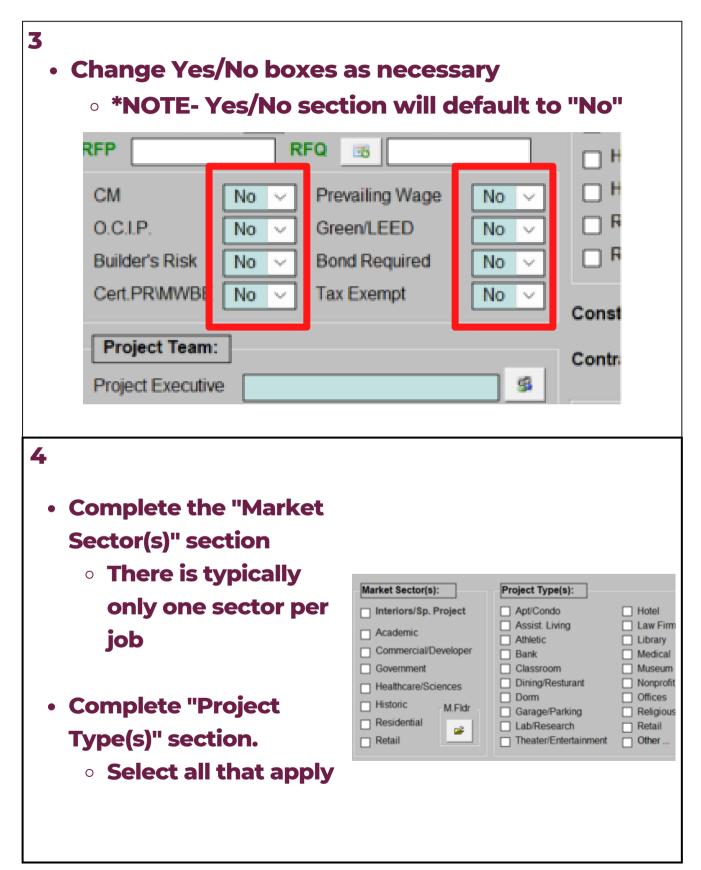

| <ul> <li>7</li> <li>• Complete the "Detailed Marketing Description".</li> </ul>                                                                                                                             |  |
|-------------------------------------------------------------------------------------------------------------------------------------------------------------------------------------------------------------|--|
| This should be very detailed. It can include:                                                                                                                                                               |  |
| <ul> <li>Anything that is unique about the job</li> </ul>                                                                                                                                                   |  |
| (i.e- finishes, design, building)                                                                                                                                                                           |  |
| <ul> <li>Anything that is challenging about the job</li> </ul>                                                                                                                                              |  |
|                                                                                                                                                                                                             |  |
| (i.e- site logistics)                                                                                                                                                                                       |  |
| • Types of spaces                                                                                                                                                                                           |  |
| <ul> <li>Unique aspects to highlight the project</li> </ul>                                                                                                                                                 |  |
| <ul> <li>*NOTE- This box is not limited on space. It</li> </ul>                                                                                                                                             |  |
| will get bigger with more text. The more                                                                                                                                                                    |  |
| detail for marketing, the better.                                                                                                                                                                           |  |
| Head Est/VDC                                                                                                                                                                                                |  |
| Trades:                                                                                                                                                                                                     |  |
| Sitework       Masonry       Doors       Ceiling       Flooring       Plumbing       Sprinkler       Other:         Concrete       Metals       Glass       Drywall       Paint       HVAC       Electrical |  |
| Detailed<br>Marketing                                                                                                                                                                                       |  |
| Description:                                                                                                                                                                                                |  |
|                                                                                                                                                                                                             |  |
|                                                                                                                                                                                                             |  |