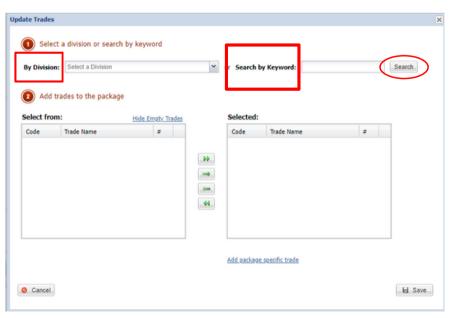

## Module 3: Selecting Trades

1\*NOTE- Confirm trades with Lead Estimator for project

 Under "Trade/ CSI Details" on the right-hand treeview, click "Update Trades"

2

- A new window will open, select trades by division, or search by keyword.
- Click "Search"

## Module 3: Selecting Trades

3 • Double-click on the appropriate choice in the "Select from" box The trade will now appear in the "Selected" box Select a division or search by keyword Click "Save" By Division: Select a Division or Search by Keyword: plumbing Selected: Hide Empty Trades PLUMBING (All Codes) Plumbing Performance Requir... 13 Site Plumbing Utilities Perform... 13 018919 -¢m. Add package specific trade O Cancel ⊟ Save