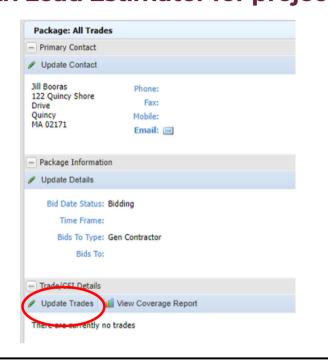

## Module 3: Selecting Trades

1\*NOTE- Confirm trades with Lead Estimator for project

 Under "Trade/ CSI Details" on the right-hand treeview, click "Update Trades"

2

- A new window will open, select trades by division, or search by keyword.
- Click "Search"